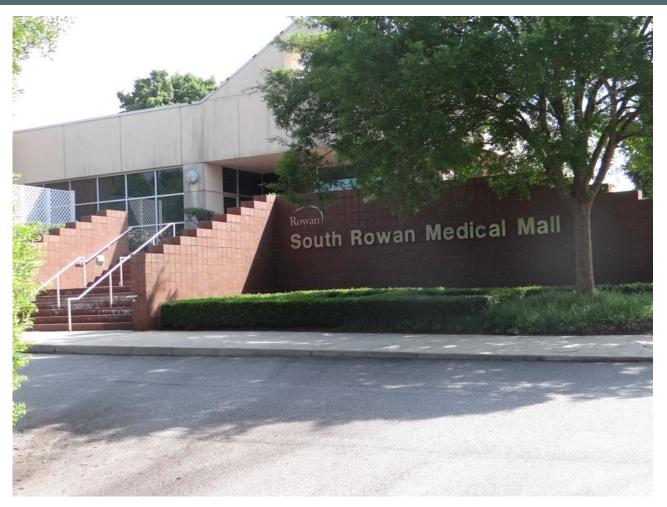

### OFFICE FOR SALE

- · ±19,576 SF Medical/General Office Building
- · Sale Price: \$2,648,000
- · Rowan Medical Mall
- · Great location off Main Street in China Grove
- · Built in 1996
- · ±3.89 Acres
- · Tax PIN: 103002